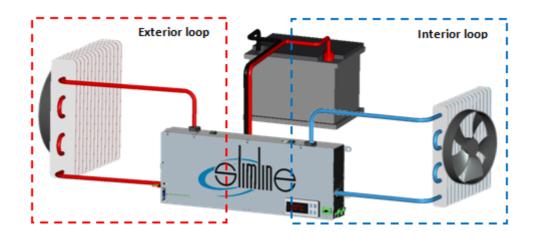

## Datasheet SLW-380-9-TCT8-230 [1106093609001]

The Slimline is a multi applicable thermal system that can be used as a cooling and or heating device for many different applications. Never was integrating cooling features so easy, thanks to the plug-and-play functionality of this new modular low pressure water circulating electric cooling system with integrated liquid pumps, sensors and controllers. This advanced cooling and heating system utilises a patented Peltier technology with the use of standard TCT-units from the renowned and entrusted PowerPack-series.