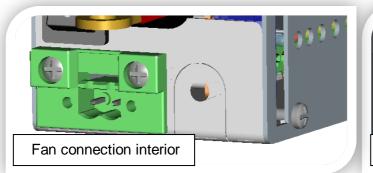

| Installation                                                |                 |  |
|-------------------------------------------------------------|-----------------|--|
| Main connection electric                                    | 110~230VAC      |  |
| Housing material                                            | Aluminium       |  |
| Interior reservoir content                                  | 80 ml           |  |
| Exterior reservoir content                                  | 80 ml           |  |
| Safety fuse                                                 | 15A             |  |
| Control board 1, 2, 3, 4, 5 & 8                             | Signal wires    |  |
| Control board 6(+), 7(-)                                    | 12VDC 0,5A      |  |
| Fan connection interior                                     | 12VDC 5A (max.) |  |
| Fan connection exterior                                     | 12VDC 5A (max.) |  |
| Distance between mounting<br>Lugs horizontal (wall mount)   | 415 mm          |  |
| Distance between mounting<br>Lugs vertical (wall mount)     | 98 mm           |  |
| Distance between mounting<br>Lugs horizontal (bottom mount) | 413 mm          |  |