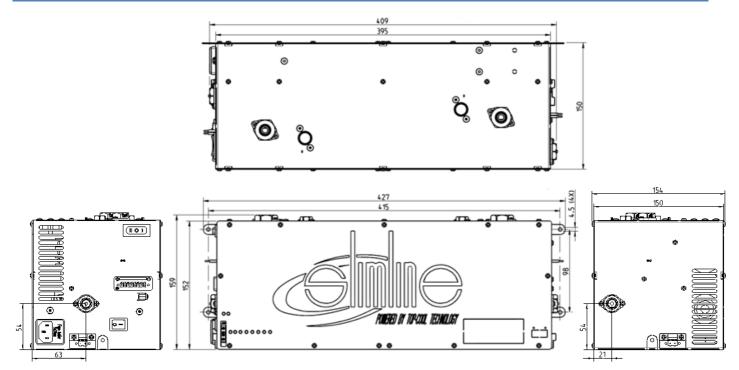

| Number of TCT-units:                  | 2                  |                        |
|---------------------------------------|--------------------|------------------------|
| Type of peltier elements:             | 24V 13A            | 4P                     |
| Main connection (Electric power max.) | 110~230 VAC        |                        |
| Electric power (without fans)         | 110~230 VAC        |                        |
| Main dimensions Slimline (h x w x d)  | 152 x 395 x 150 mm | 5.98 x 15.55 x 5.90 in |
| Couplings (inlet & outlet)            | 1/4" female BSP    | 4X                     |
| Weight                                | 4,9 kg (unfilled)  | 5,1 kg (filled)        |
| Max. Test pressure                    | 1,0 bar            | 14,5 PSI               |
| Cooling liquid                        | Water, MEG, MPG    |                        |
| Integrated pumps                      | 2X                 | F10H6                  |

## Dimensions

Top-Cool Products B.V. Groesweg 37B 5993 NN Maasbree The Netherlands Tel. +31 - 77 - 465 01 42 Fax +31 - 77 - 465 01 43 www.top-cool.eu info@top-cool.eu

Example of a Slimline cooling system

| Installation                                                |                 |  |
|-------------------------------------------------------------|-----------------|--|
| Main connection electric                                    | 110~230VAC      |  |
| Housing material                                            | Aluminium       |  |
| Interior reservoir content                                  | 80 ml           |  |
| Exterior reservoir content                                  | 80 ml           |  |
| Safety fuse                                                 | 15A             |  |
| Control board 1, 2, 3, 4, 5 & 8                             | Signal wires    |  |
| Control board 6(+), 7(-)                                    | 12VDC 0,5A      |  |
| Fan connection interior                                     | 12VDC 5A (max.) |  |
| Fan connection exterior                                     | 12VDC 5A (max.) |  |
| Distance between mounting<br>Lugs horizontal (wall mount)   | 415 mm          |  |
| Distance between mounting<br>Lugs vertical (wall mount)     | 98 mm           |  |
| Distance between mounting<br>Lugs horizontal (bottom mount) | 413 mm          |  |