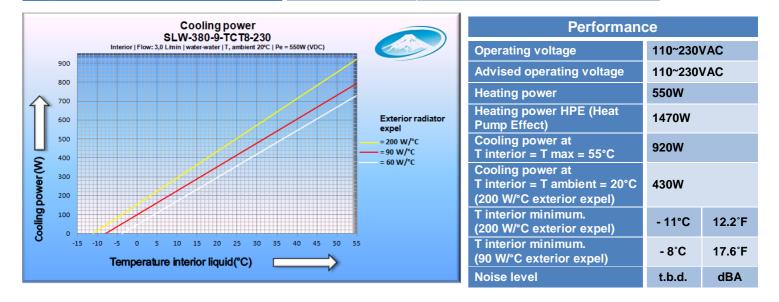

## Specifications: SLW-380-9-TCT8-230 [1106093609001]

- Cooling and heating
- Active and passive cooling
- Compact and lightweight
- ✓ High performance
- ✓ Durability & Reliability
- ✓ No CFC's, No HFC's
- Water as cooling liquid
- ✓ Shock proof
- Freedom of heat expel
- ✓ Silent operating
- Accurate temperature control
- ✓ Environmental friendly
- Easy mounting  $\checkmark$
- Discretional operating
- Stationary cooling engine  $\checkmark$
- $\checkmark$ Multi applicable
- Plug and play  $\checkmark$

| Number of TCT-units:                  | 2                  |                        |
|---------------------------------------|--------------------|------------------------|
| Type of peltier elements:             | 24V 13A            | 4P                     |
| Main connection (Electric power max.) | 110~230 VAC        |                        |
| Electric power (without fans)         | 110~230 VAC        |                        |
| Main dimensions Slimline (h x w x d)  | 152 x 395 x 150 mm | 5.98 x 15.55 x 5.90 in |
| Couplings (inlet & outlet)            | 1/4" female BSP    | 4X                     |
| Weight                                | 4,9 kg (unfilled)  | 5,1 kg (filled)        |
| Max. Test pressure                    | 1,0 bar            | 14,5 PSI               |
| Cooling liquid                        | Water, MEG, MPG    |                        |
| Integrated pumps                      | 2X                 | F10H6                  |