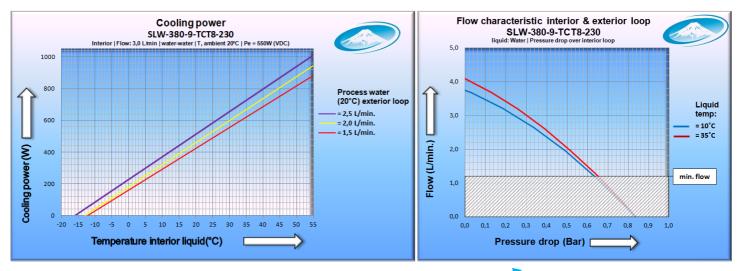

## Specifications: SLW-380-9-TCT8-230 [1106093609001]

- Cooling and heating
- Active and passive cooling
- Compact and lightweight
- ✓ High performance
- ✓ Durability & Reliability
- ✓ No CFC's, No HFC's
- Water as cooling liquid
- ✓ Shock proof
- Freedom of heat expel
- ✓ Silent operating
- Accurate temperature control
- ✓ Environmental friendly
- Easy mounting  $\checkmark$
- Discretional operating
- Stationary cooling engine  $\checkmark$
- $\checkmark$ Multi applicable
- Plug and play  $\checkmark$

| Number of TCT-units:                  | 2                  |                        |
|---------------------------------------|--------------------|------------------------|
| Type of peltier elements:             | 24V 13A            | 4P                     |
| Main connection (Electric power max.) | 110~230 VAC        |                        |
| Electric power (without fans)         | 110~230 VAC        |                        |
| Main dimensions Slimline (h x w x d)  | 152 x 395 x 150 mm | 5.98 x 15.55 x 5.90 in |
| Couplings (inlet & outlet)            | 1/4" female BSP    | 4X                     |
| Weight                                | 4,9 kg (unfilled)  | 5,1 kg (filled)        |
| Max. Test pressure                    | 1,0 bar            | 14,5 PSI               |
| Cooling liquid                        | Water, MEG, MPG    |                        |
| Integrated pumps                      | 2X                 | F10H6                  |