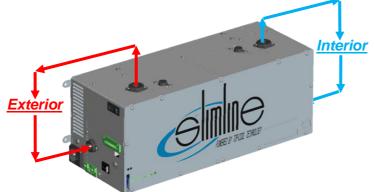

## Dimensions

Top-Cool Products B.V. Groesweg 37B 5993 NN Maasbree The Netherlands Tel. +31 - 77 - 465 01 42 Fax +31 - 77 - 465 01 43 www.top-cool.eu info@top-cool.eu

Example of a Slimline cooling system