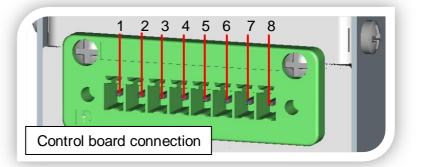

| Installation                                                |                 |  |
|-------------------------------------------------------------|-----------------|--|
| Main connection electric                                    | 110~230VAC      |  |
| Housing material                                            | Aluminium       |  |
| Interior reservoir content                                  | 80 ml           |  |
| Exterior reservoir content                                  | 80 ml           |  |
| Safety fuse                                                 | 15A             |  |
| Control board 1, 2, 3, 4, 5 & 8                             | Signal wires    |  |
| Control board 6(+), 7(-)                                    | 12VDC 0,5A      |  |
| Fan connection interior                                     | 12VDC 5A (max.) |  |
| Fan connection exterior                                     | 12VDC 5A (max.) |  |
| Distance between mounting<br>Lugs horizontal (wall mount)   | 415 mm          |  |
| Distance between mounting<br>Lugs vertical (wall mount)     | 98 mm           |  |
| Distance between mounting<br>Lugs horizontal (bottom mount) | 413 mm          |  |