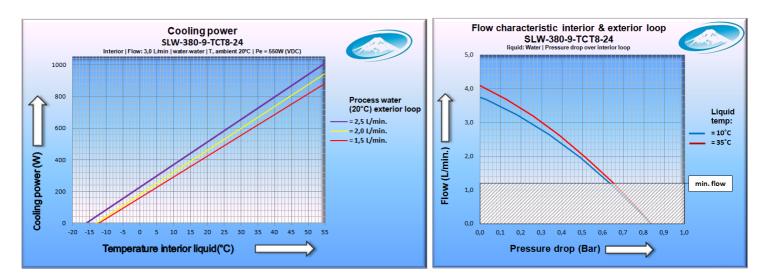

| Number of TCT-units:                  | 2                  |                        |
|---------------------------------------|--------------------|------------------------|
| Type of peltier elements:             | 24V 13A            | 2S 2S                  |
| Main connection (Electric power max.) | 24VDC 35A          |                        |
| Electric power (without fans)         | 24VDC 23A          | 550W                   |
| Main dimensions Slimline (h x w x d)  | 152 x 395 x 100 mm | 5.98 x 15.55 x 3.93 in |
| Couplings (inlet & outlet)            | 1/4" female BSP    | 4X                     |
| Weight                                | 2,9 kg (unfilled)  | 3,1 kg (filled)        |
| Max. Test pressure                    | 1,0 bar            | 14,5 PSI               |
| Cooling liquid                        | Water, MEG, MPG    |                        |
| Integrated pumps                      | 2X                 | F12H8                  |

| Installation                                                |                 |  |
|-------------------------------------------------------------|-----------------|--|
| Main connection electric                                    | 24VDC           |  |
| Housing material                                            | Aluminium       |  |
| Interior reservoir content                                  | 80 ml           |  |
| Exterior reservoir content                                  | 80 ml           |  |
| Safety fuse                                                 | 15A             |  |
| Control board 1, 2, 3, 4, 5 & 8                             | Signal wires    |  |
| Control board 6(+), 7(-)                                    | 24VDC 0,5A      |  |
| Fan connection interior                                     | 24VDC 5A (max.) |  |
| Fan connection exterior                                     | 24VDC 5A (max.) |  |
| Distance between mounting<br>Lugs horizontal (wall mount)   | 415 mm          |  |
| Distance between mounting<br>Lugs vertical (wall mount)     | 98 mm           |  |
| Distance between mounting<br>Lugs horizontal (bottom mount) | 413 mm          |  |
|                                                             |                 |  |