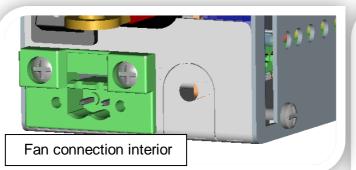

| Installation                                                |                 |  |
|-------------------------------------------------------------|-----------------|--|
| Main connection electric                                    | 24VDC           |  |
| Housing material                                            | Aluminium       |  |
| Interior reservoir content                                  | 80 ml           |  |
| Exterior reservoir content                                  | 80 ml           |  |
| Safety fuse                                                 | 15A             |  |
| Control board 1, 2, 3, 4, 5 & 8                             | Signal wires    |  |
| Control board 6(+), 7(-)                                    | 24VDC 0,5A      |  |
| Fan connection interior                                     | 24VDC 5A (max.) |  |
| Fan connection exterior                                     | 24VDC 5A (max.) |  |
| Distance between mounting<br>Lugs horizontal (wall mount)   | 415 mm          |  |
| Distance between mounting<br>Lugs vertical (wall mount)     | 98 mm           |  |
| Distance between mounting<br>Lugs horizontal (bottom mount) | 413 mm          |  |
|                                                             |                 |  |