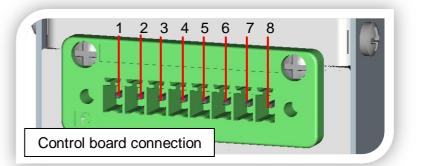

| Installation                                                |                 |  |
|-------------------------------------------------------------|-----------------|--|
| Main connection electric                                    | 24VDC           |  |
| Housing material                                            | Aluminium       |  |
| Interior reservoir content                                  | 80 ml           |  |
| Exterior reservoir content                                  | 80 ml           |  |
| Safety fuse                                                 | 15A             |  |
| Control board 1, 2, 3, 4, 5 & 8                             | Signal wires    |  |
| Control board 6(+), 7(-)                                    | 24VDC 0,5A      |  |
| Fan connection interior                                     | 24VDC 5A (max.) |  |
| Fan connection exterior                                     | 24VDC 5A (max.) |  |
| Distance between mounting<br>Lugs horizontal (wall mount)   | 415 mm          |  |
| Distance between mounting<br>Lugs vertical (wall mount)     | 98 mm           |  |
| Distance between mounting<br>Lugs horizontal (bottom mount) | 413 mm          |  |
|                                                             |                 |  |