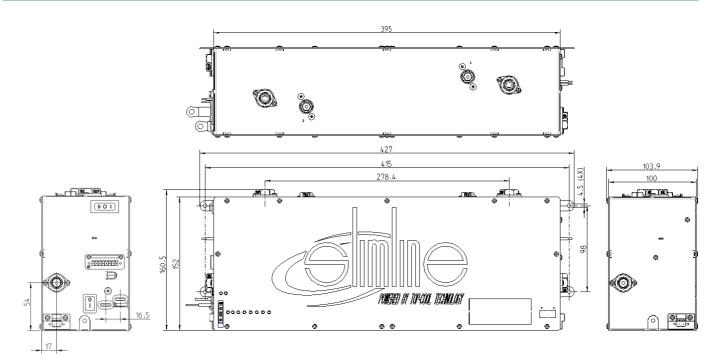

## Dimensions

Top-Cool Products B.V. Groesweg 37B 5993 NN Maasbree The Netherlands Tel. +31 - 77 - 465 01 42 Fax +31 - 77 - 465 01 43 www.top-cool.eu info@top-cool.eu

Example of a Slimline cooling system

| Number of TCT-units:                  | 2                  |                        |
|---------------------------------------|--------------------|------------------------|
| Type of peltier elements:             | 24V 13A            | 2S 2S                  |
| Main connection (Electric power max.) | 24VDC 35A          |                        |
| Electric power (without fans)         | 24VDC 23A          | 550W                   |
| Main dimensions Slimline (h x w x d)  | 152 x 395 x 100 mm | 5.98 x 15.55 x 3.93 in |
| Couplings (inlet & outlet)            | 1/4" female BSP    | 4X                     |
| Weight                                | 2,9 kg (unfilled)  | 3,1 kg (filled)        |
| Max. Test pressure                    | 1,0 bar            | 14,5 PSI               |
| Cooling liquid                        | Water, MEG, MPG    |                        |
| Integrated pumps                      | 2X                 | F12H8                  |