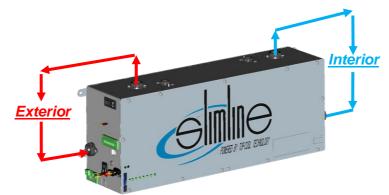

## Dimensions

Top-Cool Products B.V. Groesweg 37B 5993 NN Maasbree The Netherlands Tel. +31 - 77 - 465 01 42 Fax +31 - 77 - 465 01 43 www.top-cool.eu info@top-cool.eu

Example of a Slimline cooling system