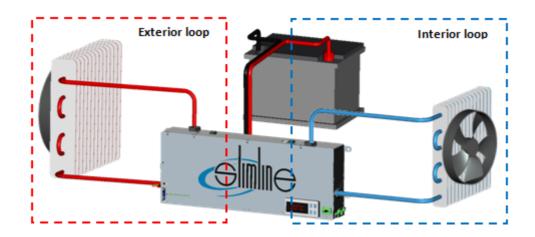

## Dimensions

Top-Cool Products B.V. Groesweg 37B 5993 NN Maasbree The Netherlands Tel. +31 - 77 - 465 01 42 Fax +31 - 77 - 465 01 43 www.top-cool.eu info@top-cool.eu

Example of a Slimline cooling system