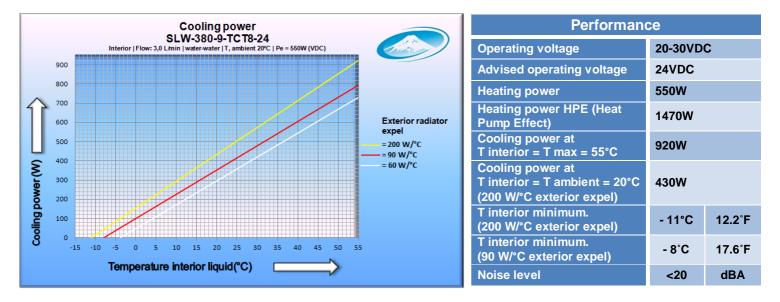

| Number of TCT-units:                  | 2                  |                        |
|---------------------------------------|--------------------|------------------------|
| Type of peltier elements:             | 24V 13A            | 2S 2S                  |
| Main connection (Electric power max.) | 24VDC 35A          |                        |
| Electric power (without fans)         | 24VDC 23A          | 550W                   |
| Main dimensions Slimline (h x w x d)  | 152 x 395 x 100 mm | 5.98 x 15.55 x 3.93 in |
| Couplings (inlet & outlet)            | 1/4" female BSP    | 4X                     |
| Weight                                | 2,9 kg (unfilled)  | 3,1 kg (filled)        |
| Max. Test pressure                    | 1,0 bar            | 14,5 PSI               |
| Cooling liquid                        | Water, MEG, MPG    |                        |
| Integrated pumps                      | 2X                 | F12H8                  |

| Installation                                                |                 |  |
|-------------------------------------------------------------|-----------------|--|
| Main connection electric                                    | 24VDC           |  |
| Housing material                                            | Aluminium       |  |
| Interior reservoir content                                  | 80 ml           |  |
| Exterior reservoir content                                  | 80 ml           |  |
| Safety fuse                                                 | 15A             |  |
| Control board 1, 2, 3, 4, 5 & 8                             | Signal wires    |  |
| Control board 6(+), 7(-)                                    | 24VDC 0,5A      |  |
| Fan connection interior                                     | 24VDC 5A (max.) |  |
| Fan connection exterior                                     | 24VDC 5A (max.) |  |
| Distance between mounting<br>Lugs horizontal (wall mount)   | 415 mm          |  |
| Distance between mounting<br>Lugs vertical (wall mount)     | 98 mm           |  |
| Distance between mounting<br>Lugs horizontal (bottom mount) | 413 mm          |  |
|                                                             |                 |  |